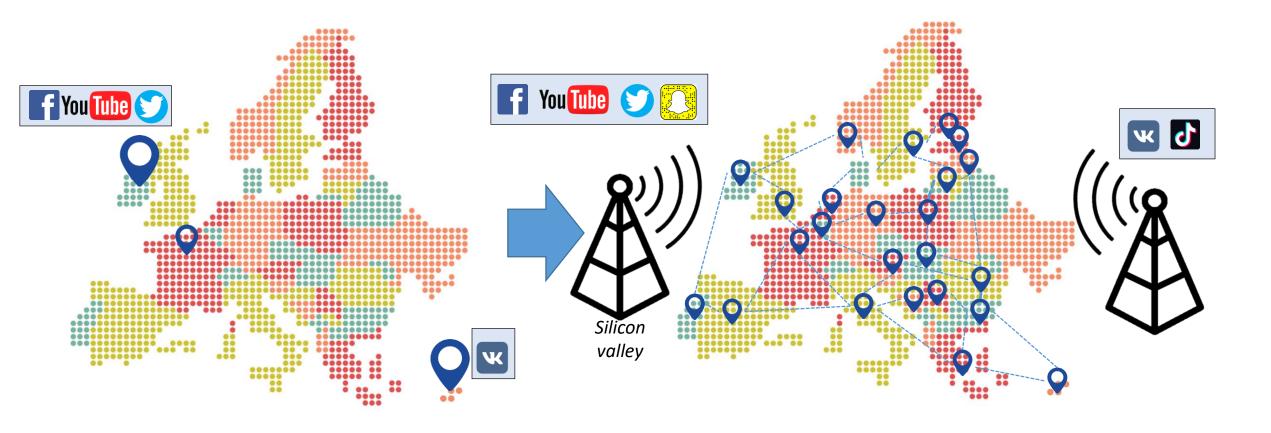

# INVENTING REGULATION OF ILLEGAL CONTENT WITH FACEBOOK

MINISTÈRE DE L'ÉCONOMIE ET DES FINANCES

MINISTÈRE DE L'ACTION ET DES COMPTES PUBLIC

SECRÉTARIAT D'ÉTAT AU NUMÉRIQUE

# INVENTING REGULATION OF ILLEGAL CONTENT WITH FACEBOOK