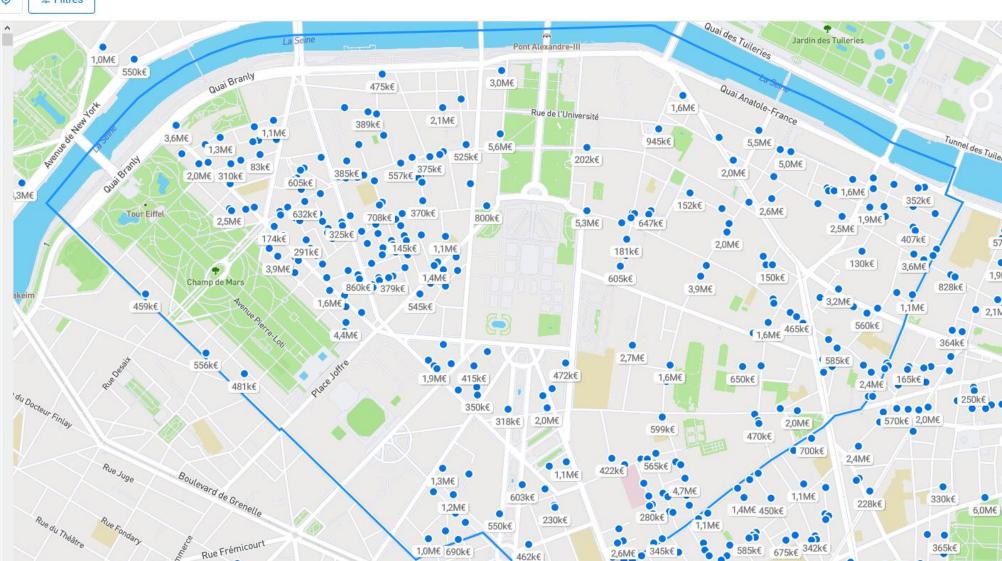

## LETTING THE PRIVATE SECTOR DO THE WORK

Connexion Nos offres pro >

MeilleursAgents Prix immobilier Estimation immobilière Agences Acheter Louer Neuf Crédit Actualités Paris 7e (75007) Filtres l a Seine Découvrez les biens vendus 550k€ 3,0M€ Trouvez les prix de vente des biens fournis 475k€ par Etalab. Rue de l'Université © Ω Découvrez le prix actualisé des biens 945k€ estimé par MeilleursAgents. 202k€ 2.0M€ 500 biens vendus trouvés près de cette adresse 1,3M€ Tour Eiffel 3 RUE BIXIO - PARIS 07 800k€ 5.3M€ Appartement - 2 pièces - 40 m² 415 000 € Vendu en décembre 2018 181k€ Voir le prix actualisé 605k€ Champ de Mars 40 RUE DE VERNEUIL - PARIS 07 459k€ 545k€ Appartement - 5 pièces - 125 m² 1 910 000 € Vendu en décembre 2018 Voir le prix actualisé 2,7M€ 1,6M€ 133 RUE ST DOMINIQUE - PARIS 07 Appartement - 2 pièces - 40 m² 350k€ 632 000 € Vendu en décembre 2018 318k€ Voir le prix actualisé 266 BOULEVARD SAINT GERMAIN - PARIS 07 Appartement - 6 pièces - 153 m² 2 050 000 € Vendu en décembre 2018 Voir le prix actualisé