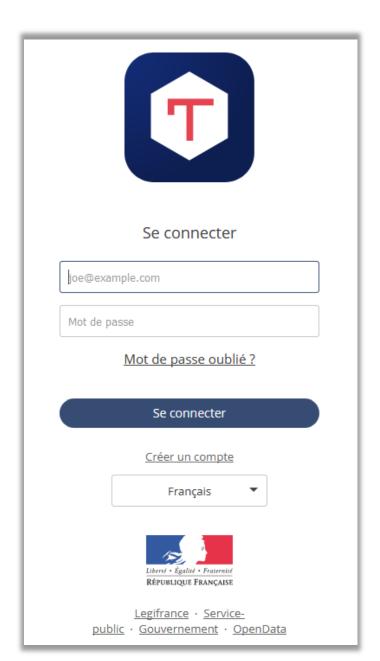

# SECURE MESSAGING IN THE PUBLIC SECTOR

## TCHAP: A PUBLIC-PRIVATE INNOVATION

https://github.com/dinsic-pim